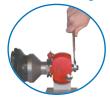

The multi-functioning and positioning of the Smart Tool-Setter allow the operator to switch quickly and easily from one operation to another without loss of time.

**Small Tool Change** 

Endmills can be easily, quickly, and precisely set with the Smart Tool-Setter.

**Large Tool Change** 

Large tools can be mounted or removed with the Smart Tool-Setter.

**Pull Stud Change** 

Pull Studs can be quickly and easily changed using the Smart Tool-Setter.

**DORIAN TOOL INT'L** 