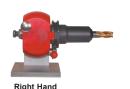

**Vertical** 

**Positioning Horizontal Left Hand** 

**Horizontal Right Hand** 

Pull the indexing knob to unlock, turn into a new position, and release the knob to lock.