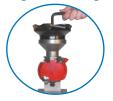

### **Mounting**

Mount the Smart Tool-Setter on a solid workbench. Use the 4 holes provided on the base to bolt down the Smart Tool-Setter.

Put holder in while handle is in unlocked position. Rotate handle to locked position to lock holder on the "V" groove located on the diameter of the holder. Knob positively locks the tool in and does not allow tool to come out of place.