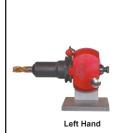

**Vertical** 

**Positioning Horizontal Left Hand** 

**Horizontal Right Hand** 

Pull the indexing knob to unlock, turn into a new position, and release the knob to lock.