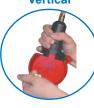

**Vertical** 

**Positioning Horizontal Left Hand** 

**Horizontal Right Hand** 

Pull the indexing knob to unlock, turn into a new position, and release the knob to lock.