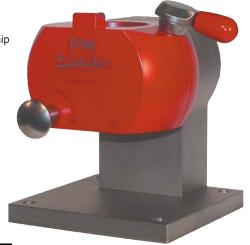

#### **Smart Tool-Setter**

- Multi-Functional
- Multi-Position Setting
- Toolholder Taper Protected from Chips and Scratches
- Holds CAT, BT or HSK Toolholders

- · Precise Quality and Workmanship
- · Quick Toolholder Setting
- · Quick Lock Toolholder

### **Mounting**

Mount the Smart Tool-Setter on a solid workbench. Use the 4 holes provided on the base to bolt down the Smart Tool-Setter.

Put holder in while handle is in unlocked position. Rotate handle to locked position to lock holder on the "V" groove located on the diameter of the holder. Knob positively locks the tool in and does not allow tool to come out of place.