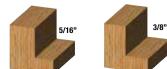

Change your Rabbet depth by changing the bearing! Set includes all eight bearings to make each of the cuts shown. Hex Wrench included.

Wood blocks are not to scale.

| Part # | Large<br>Dia. | Cutting<br>Length | Description    |
|--------|---------------|-------------------|----------------|
| 1952   | 1-3/8"        | 1/2"              | 1/4" Shank Set |
| 1955   | 1-3/8"        | 1/2"              | 1/2" Shank Set |