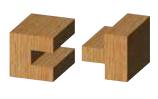

## **SLOTTING & RABBETING**

|            |               | V                 | Vood blocks al   | re not to scale   |  |
|------------|---------------|-------------------|------------------|-------------------|--|
| Part #     | Large<br>Dia. | Cutting<br>Length | Cutting<br>Depth | Overall<br>Length |  |
| 1/4" SHANK |               |                   |                  |                   |  |
| 1904       | 1-1/4"        | 1/8"              | 3/8"             | 2"                |  |
| * 1908     | 1-1/2"        | 5/32"             | 1/2"             | 1-3/4"            |  |
| 1912       | 1-1/4"        | 1/4"              | 3/8"             | 2"                |  |
| 1916       | 1-1/4"        | 3/8"              | 3/8"             | 2"                |  |
| 1920       | 1-1/2"        | 1/2"              | 1/2"             | 2"                |  |
|            |               | 1/2" SHANK        |                  |                   |  |
| 1906       | 1-1/4"        | 1/8"              | 3/8"             | 2"                |  |
| * 1910     | 1-1/2"        | 5/32"             | 1/2"             | 2"                |  |
| 1914       | 1-1/4"        | 1/4"              | 3/8"             | 2"                |  |
| 1918       | 1-1/4"        | 3/8"              | 3/8"             | 2-1/8"            |  |
| 1922       | 1-1/2"        | 1/2"              | 1/2"             | 2-1/4"            |  |
| 1924       | 1-1/4"        | 3/4"              | 3/8"             | 2-1/2"            |  |