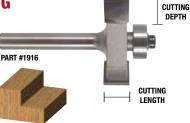

## **SLOTTING & RABBETING**

|            |               | V                 | Vood blocks al   | re not to scale   |  |
|------------|---------------|-------------------|------------------|-------------------|--|
| Part #     | Large<br>Dia. | Cutting<br>Length | Cutting<br>Depth | Overall<br>Length |  |
| 1/4" SHANK |               |                   |                  |                   |  |
| 1904       | 1-1/4"        | 1/8"              | 3/8"             | 2"                |  |
| * 1908     | 1-1/2"        | 5/32"             | 1/2"             | 1-3/4"            |  |
| 1912       | 1-1/4"        | 1/4"              | 3/8"             | 2"                |  |
| 1916       | 1-1/4"        | 3/8"              | 3/8"             | 2"                |  |
| 1920       | 1-1/2"        | 1/2"              | 1/2"             | 2"                |  |
|            |               | 1/2" SHANK        |                  |                   |  |
| 1906       | 1-1/4"        | 1/8"              | 3/8"             | 2"                |  |
| * 1910     | 1-1/2"        | 5/32"             | 1/2"             | 2"                |  |
| 1914       | 1-1/4"        | 1/4"              | 3/8"             | 2"                |  |
| 1918       | 1-1/4"        | 3/8"              | 3/8"             | 2-1/8"            |  |
| 1922       | 1-1/2"        | 1/2"              | 1/2"             | 2-1/4"            |  |
| 1924       | 1-1/4"        | 3/4"              | 3/8"             | 2-1/2"            |  |