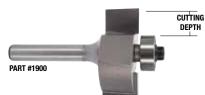

## **RABBET BITS**

| -             |                                                              |                                                                                                                                                                         |                                                                                                                                                                         |  |  |
|---------------|--------------------------------------------------------------|-------------------------------------------------------------------------------------------------------------------------------------------------------------------------|-------------------------------------------------------------------------------------------------------------------------------------------------------------------------|--|--|
| Large<br>Dia. | Cutting<br>Length                                            | Cutting<br>Depth                                                                                                                                                        | Bearing<br>Number                                                                                                                                                       |  |  |
| 1/4" SHANK    |                                                              |                                                                                                                                                                         |                                                                                                                                                                         |  |  |
| 7/8"          | 1/2"                                                         | 1/4"                                                                                                                                                                    | B2                                                                                                                                                                      |  |  |
| 1-1/4"        | 1/2"                                                         | 3/8"                                                                                                                                                                    | B3                                                                                                                                                                      |  |  |
| 1-3/8"        | 1/2"                                                         | 1/2"                                                                                                                                                                    | B2                                                                                                                                                                      |  |  |
| 1/2" SHANK    |                                                              |                                                                                                                                                                         |                                                                                                                                                                         |  |  |
| 7/8"          | 5/8"                                                         | 1/4"                                                                                                                                                                    | B2                                                                                                                                                                      |  |  |
| 1-1/4"        | 1/2"                                                         | 3/8"                                                                                                                                                                    | B3                                                                                                                                                                      |  |  |
| 1-3/8"        | 1/2"                                                         | 1/2"                                                                                                                                                                    | B2                                                                                                                                                                      |  |  |
| 1-7/8"        | 1"                                                           | 3/4"                                                                                                                                                                    | B2                                                                                                                                                                      |  |  |
|               | Dia.<br>7/8"<br>1-1/4"<br>1-3/8"<br>7/8"<br>1-1/4"<br>1-3/8" | Dia. Length   1/4" SHANK   7/8"   1/2"   1-1/4"   1/2"   1-3/8"   1/2"   1/2"   1/2"   1/2"   1/2"   1/2"   1/2"   1/2"   1/1/4"   1/2"   1-1/4"   1/2"   1-3/8"   1/2" | Dia. Length Depth   1/4" SHANK   7/8" 1/2" 1/4"   1-1/4" 1/2" 3/8"   1-3/8" 1/2" 1/2" <b>1/2"</b> 7/8" 5/8" 1/4"   7/8" 5/8" 1/4"   1-1/4" 1/2" 3/8"   1-3/8" 1/2" 1/2" |  |  |