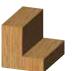

## **RABBET BITS**

| -             |                                                              |                                                                                                                                                                         |                                                                                                                                                                         |  |  |
|---------------|--------------------------------------------------------------|-------------------------------------------------------------------------------------------------------------------------------------------------------------------------|-------------------------------------------------------------------------------------------------------------------------------------------------------------------------|--|--|
| Large<br>Dia. | Cutting<br>Length                                            | Cutting<br>Depth                                                                                                                                                        | Bearing<br>Number                                                                                                                                                       |  |  |
| 1/4" SHANK    |                                                              |                                                                                                                                                                         |                                                                                                                                                                         |  |  |
| 7/8"          | 1/2"                                                         | 1/4"                                                                                                                                                                    | B2                                                                                                                                                                      |  |  |
| 1-1/4"        | 1/2"                                                         | 3/8"                                                                                                                                                                    | B3                                                                                                                                                                      |  |  |
| 1-3/8"        | 1/2"                                                         | 1/2"                                                                                                                                                                    | B2                                                                                                                                                                      |  |  |
| 1/2" SHANK    |                                                              |                                                                                                                                                                         |                                                                                                                                                                         |  |  |
| 7/8"          | 5/8"                                                         | 1/4"                                                                                                                                                                    | B2                                                                                                                                                                      |  |  |
| 1-1/4"        | 1/2"                                                         | 3/8"                                                                                                                                                                    | B3                                                                                                                                                                      |  |  |
| 1-3/8"        | 1/2"                                                         | 1/2"                                                                                                                                                                    | B2                                                                                                                                                                      |  |  |
| 1-7/8"        | 1"                                                           | 3/4"                                                                                                                                                                    | B2                                                                                                                                                                      |  |  |
|               | Dia.<br>7/8"<br>1-1/4"<br>1-3/8"<br>7/8"<br>1-1/4"<br>1-3/8" | Dia. Length   1/4" SHANK   7/8"   1/2"   1-1/4"   1/2"   1-3/8"   1/2"   1/2"   1/2"   1/2"   1/2"   1/2"   1/2"   1/2"   1/1/4"   1/2"   1-1/4"   1/2"   1-3/8"   1/2" | Dia. Length Depth   1/4" SHANK   7/8" 1/2" 1/4"   1-1/4" 1/2" 3/8"   1-3/8" 1/2" 1/2" <b>1/2"</b> 7/8" 5/8" 1/4"   7/8" 5/8" 1/4"   1-1/4" 1/2" 3/8"   1-3/8" 1/2" 1/2" |  |  |