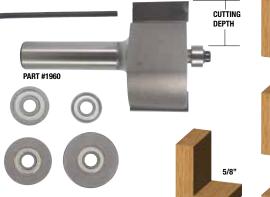

Sets are organized and protected in a plastic case.

9/16

11/16'

Our largest Rabbet Bit in a set with five bearings. Makes those extra deep Rabbet cuts as shown. Hex Wrench included.

|               | Wood blocks are not to scale. |                              |  |
|---------------|-------------------------------|------------------------------|--|
| Large<br>Dia. | Cutting<br>Length             | Description                  |  |
| 1-7/8"        | 1"                            | 1/2" Shank Set               |  |
|               | Dia.                          | Large Cutting<br>Dia. Length |  |

Sets are organized and protected in a plastic case.