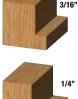

Change your Rabbet depth by changing the bearing! Set includes all eight bearings to make each of the cuts shown. Hex Wrench included.

Wood blocks are not to scale.

| Part # | Large<br>Dia. | Cutting<br>Length | Description    |
|--------|---------------|-------------------|----------------|
| 1952   | 1-3/8"        | 1/2"              | 1/4" Shank Set |
| 1955   | 1-3/8"        | 1/2"              | 1/2" Shank Set |