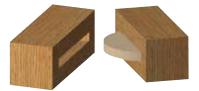

## **BISCUIT JOINING KIT**

| Part # | Description    |  |
|--------|----------------|--|
| 1940   | 1/4" Shank Kit |  |
| 1945   | 1/2" Shank Kit |  |

This kit contains our 5/32" Rabbeting Bit with 1/2" B3 bearing for cutting slots to fit #20 Biscuits. Also includes alternate bearings B14 and B15 to cut slots for #0 and #10 Biscuits. Hex Wrench included.