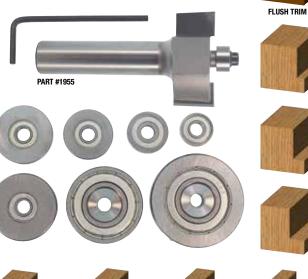

Change your Rabbet depth by changing the bearing! Set includes all eight bearings to make each of the cuts shown. Hex Wrench included.

Wood blocks are not to scale.

| Part # | Large<br>Dia. | Cutting<br>Length | Description    |
|--------|---------------|-------------------|----------------|
| 1952   | 1-3/8"        | 1/2"              | 1/4" Shank Set |
| 1955   | 1-3/8"        | 1/2"              | 1/2" Shank Set |