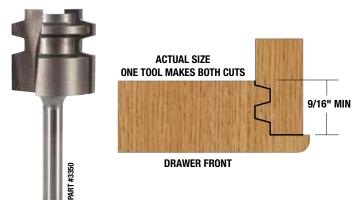

### **45° LOCK MITER**

| Part #     | Material<br>Thickness | Large<br>Dia. | Overall<br>Length |  |  |  |
|------------|-----------------------|---------------|-------------------|--|--|--|
| 1/2" SHANK |                       |               |                   |  |  |  |
| 3360       | 1/2" - 1-1/4"         | 3-1/8"        | 2-7/8"            |  |  |  |
| 3362       | 1/2" - 3/4"           | 2"            | 2-3/8"            |  |  |  |