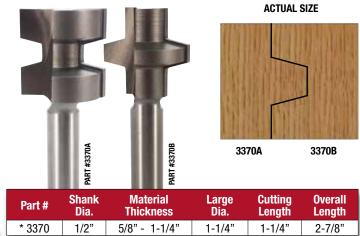

#### **WEDGE TONGUE & GROOVE**

- \* Order 3370 for two piece set.
- \* Order 3370A or 3370B for individual cutters.