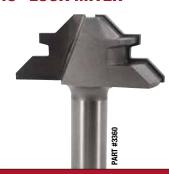

### **45° LOCK MITER**

| Part #     | Material<br>Thickness | Large<br>Dia. | Overall<br>Length |  |  |  |
|------------|-----------------------|---------------|-------------------|--|--|--|
| 1/2" SHANK |                       |               |                   |  |  |  |
| 3360       | 1/2" - 1-1/4"         | 3-1/8"        | 2-7/8"            |  |  |  |
| 3362       | 1/2" - 3/4"           | 2"            | 2-3/8"            |  |  |  |