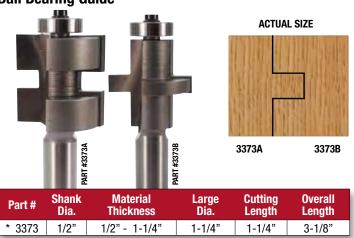

# **Ball Bearing Guide**

- \* Order 3373 for two piece set \* Order 3373A or 3373B for individual cutters. Bearing Number: B7