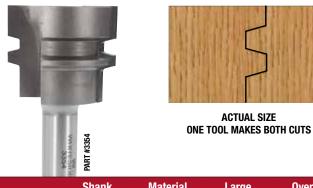

#### STANDARD GLUE JOINT

| Part # | Shank | Material      | Large  | Overall |
|--------|-------|---------------|--------|---------|
|        | Dia.  | Thickness     | Dia.   | Length  |
| 3354   | 1/2"  | 1/2" - 1-1/4" | 1-1/2" | 2-3/4"  |