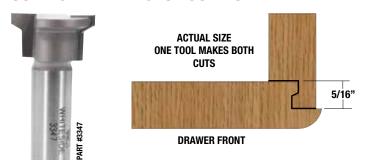

### **LOCKING DRAWER GLUE JOINTS**

| Large<br>Dia. | Cutting<br>Length        | Overall<br>Length                                 |  |  |  |  |  |
|---------------|--------------------------|---------------------------------------------------|--|--|--|--|--|
| 1/4" SHANK    |                          |                                                   |  |  |  |  |  |
| 3/4"          | 1/2"                     | 1-7/8"                                            |  |  |  |  |  |
| 1/2" SHANK    |                          |                                                   |  |  |  |  |  |
| 1"            | 1/2"                     | 2-1/8"                                            |  |  |  |  |  |
|               | 1/4" S<br>3/4"<br>1/2" S | Dia. Lengtň   1/4" SHANK   3/4" 1/2"   1/2" SHANK |  |  |  |  |  |