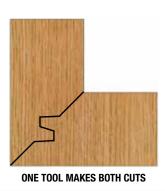

## **LOCKING DRAWER GLUE JOINTS**

| Large<br>Dia. | Cutting<br>Length      | Overall<br>Length                                |  |  |  |  |  |
|---------------|------------------------|--------------------------------------------------|--|--|--|--|--|
| 1/4" SHANK    |                        |                                                  |  |  |  |  |  |
| 1"            | 1"                     | 2-3/8"                                           |  |  |  |  |  |
| 1/2" SHANK    |                        |                                                  |  |  |  |  |  |
| 1"            | 1"                     | 2-3/8"                                           |  |  |  |  |  |
|               | 1/4" S<br>1"<br>1/2" S | Dia. Length   1/4" SHANK 1"   1" 1"   1/2" SHANK |  |  |  |  |  |