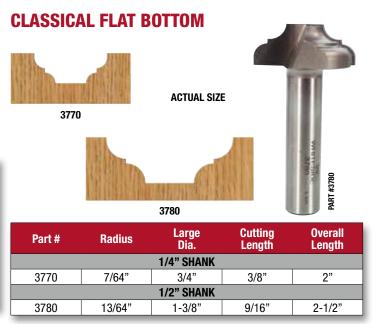

ength |  |  |
|------------|--------|---------------|-------------------|-------------------|--|--|
| 1/4" SHANK |        |               |                   |                   |  |  |
| 3720       | 1/8"   | 5/8"          | 1/2"              | 2"                |  |  |
| 3725       | 1/8"   | 3/4"          | 1/2"              | 2"                |  |  |
| 3730       | 3/16"  | 7/8"          | 1/2"              | 2"                |  |  |
| 1/2" SHANK |        |               |                   |                   |  |  |
| 3735       | 3/16"  | 7/8"          | 1/2"              | 2-1/8"            |  |  |
| 3740       | 3/16"  | 1-1/8"        | 1/2"              | 2-1/8"            |  |  |
| 3750       | 7/32"  | 1-3/8"        | 9/16"             | 2-1/2"            |  |  |

ART #3740



These bits are ideal for adding bearings to the shank for following templates. Select a bearing from page 35 with the same inside diameter as your shank size. Outside diameter should be the same size or larger than the large diameter of your router bit. Secure bearings with a lock collar. Use Lock Collar #LC-1/4 for 1/4" shanks or #LC-1/2 for 1/2" shanks.