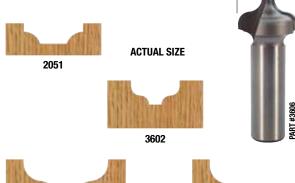

## PLUNGE OGEE

Part #

3400

3/16"

3608

|       | PART #3606 |
|-------|------------|
| A THE | 31.010     |

1/2"

2-1/4"

- A -

| 360                                                   | 4 & 3606 |                      |                      | 3608                     |                   |  |  |
|-------------------------------------------------------|----------|----------------------|----------------------|--------------------------|-------------------|--|--|
| Part #                                                | Radius   | "A"<br>Small<br>Dia. | "B"<br>Large<br>Dia. | "C"<br>Cutting<br>Length | Overall<br>Length |  |  |
| <b>1/4" SHANK</b><br>2051 3/16" 1/4" 5/8" 3/8" 1-3/4" |          |                      |                      |                          |                   |  |  |
| 2051                                                  | 3/16"    | 1/4"                 | 5/8"                 | 3/8"                     | 1-3/4"            |  |  |
| 3602                                                  | 3/32"    | 1/8"                 | 1/2"                 | 1/4"                     | 1-3/4"            |  |  |
| 3604                                                  | 3/16"    | 3/16"                | 7/8"                 | 1/2"                     | 2"                |  |  |
| 1/2" SHANK                                            |          |                      |                      |                          |                   |  |  |
| 3606                                                  | 3/16"    | 3/16"                | 7/8"                 | 1/2"                     | 2"                |  |  |
|                                                       |          |                      |                      |                          |                   |  |  |

Small Grooving Bits are commonly used for decorative designs in cabinet doors or for detail veining in furniture. Round Nose Bits (pg. 10) and V-Groove Bits (pg. 11) are often used in the same manner. The larger Grooving Bits are great for a raised panel effect in doors and for adding a bold accent to furniture or large work pieces. These bits also make nice edge profiles with the aid of a router table and fence.