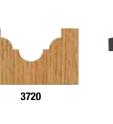

1-1/8"

3/8"

| Part #     | Radius | Large<br>Dia. | Cutting<br>Length | Overall<br>Length |  |  |
|------------|--------|---------------|-------------------|-------------------|--|--|
| 1/4" SHANK |        |               |                   |                   |  |  |
| 3720       | 1/8"   | 5/8"          | 1/2"              | 2"                |  |  |
| 3725       | 1/8"   | 3/4"          | 1/2"              | 2"                |  |  |
| 3730       | 3/16"  | 7/8"          | 1/2"              | 2"                |  |  |
| 1/2" SHANK |        |               |                   |                   |  |  |
| 3735       | 3/16"  | 7/8"          | 1/2"              | 2-1/8"            |  |  |
| 3740       | 3/16"  | 1-1/8"        | 1/2"              | 2-1/8"            |  |  |
| 3750       | 7/32"  | 1-3/8"        | 9/16"             | 2-1/2"            |  |  |