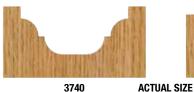

1-1/8"

3/8"

| Part #     | Radius | Large<br>Dia. | Cutting<br>Length | Overall<br>Length |  |  |
|------------|--------|---------------|-------------------|-------------------|--|--|
| 1/4" SHANK |        |               |                   |                   |  |  |
| 3720       | 1/8"   | 5/8"          | 1/2"              | 2"                |  |  |
| 3725       | 1/8"   | 3/4"          | 1/2"              | 2"                |  |  |
| 3730       | 3/16"  | 7/8"          | 1/2"              | 2"                |  |  |
| 1/2" SHANK |        |               |                   |                   |  |  |
| 3735       | 3/16"  | 7/8"          | 1/2"              | 2-1/8"            |  |  |
| 3740       | 3/16"  | 1-1/8"        | 1/2"              | 2-1/8"            |  |  |
| 3750       | 7/32"  | 1-3/8"        | 9/16"             | 2-1/2"            |  |  |

ART #3740

These bits are ideal for adding bearings to the shank for following templates. Select a bearing from page 35 with the same inside diameter as your shank size. Outside diameter should be the same size or larger than the large diameter of your router bit. Secure bearings with a lock collar. Use Lock Collar #LC-1/4 for 1/4" shanks or #LC-1/2 for 1/2" shanks.