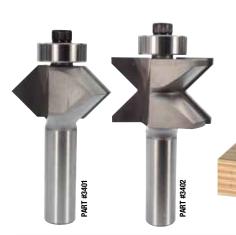

#### **EDGE BANDING SET**

3401

Cutting

Length

+ 3/4"

3402

**Overall** 

Length 2-3/4"

Cutting

Dia.

1-1/2"

- Order 3400 for the two-piece set
- Order 3401 or 3402 for individual bits