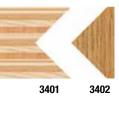

#### **EDGE BANDING SET**

3401

Cutting

Length

+ 3/4"

3402

**Overall** 

Length 2-3/4"

Cutting

Dia.

1-1/2"

- Order 3400 for the two-piece set
- Order 3401 or 3402 for individual bits