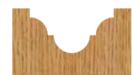

### **CLASSICAL ROUND BOTTOM**

3725

3730 & 3735

3750

Solid wood Edge Banding for plywood •

Shank

Dia.

1/2"

1-1/8"

3/8"

| Part #     | Radius | Large<br>Dia. | Cutting<br>Length | Overall<br>Length |  |  |
|------------|--------|---------------|-------------------|-------------------|--|--|
| 1/4" SHANK |        |               |                   |                   |  |  |
| 3720       | 1/8"   | 5/8"          | 1/2"              | 2"                |  |  |
| 3725       | 1/8"   | 3/4"          | 1/2"              | 2"                |  |  |
| 3730       | 3/16"  | 7/8"          | 1/2"              | 2"                |  |  |
| 1/2" SHANK |        |               |                   |                   |  |  |
| 3735       | 3/16"  | 7/8"          | 1/2"              | 2-1/8"            |  |  |
| 3740       | 3/16"  | 1-1/8"        | 1/2"              | 2-1/8"            |  |  |
| 3750       | 7/32"  | 1-3/8"        | 9/16"             | 2-1/2"            |  |  |