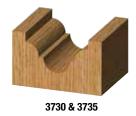

### **CLASSICAL ROUND BOTTOM**

3725

3730 & 3735

3750

Solid wood Edge Banding for plywood •

Shank

Dia.

1/2"

1-1/8"

3/8"

| Part #     | Radius | Large<br>Dia. | Cutting<br>Length | Overall<br>Length |  |  |
|------------|--------|---------------|-------------------|-------------------|--|--|
| 1/4" SHANK |        |               |                   |                   |  |  |
| 3720       | 1/8"   | 5/8"          | 1/2"              | 2"                |  |  |
| 3725       | 1/8"   | 3/4"          | 1/2"              | 2"                |  |  |
| 3730       | 3/16"  | 7/8"          | 1/2"              | 2"                |  |  |
| 1/2" SHANK |        |               |                   |                   |  |  |
| 3735       | 3/16"  | 7/8"          | 1/2"              | 2-1/8"            |  |  |
| 3740       | 3/16"  | 1-1/8"        | 1/2"              | 2-1/8"            |  |  |
| 3750       | 7/32"  | 1-3/8"        | 9/16"             | 2-1/2"            |  |  |