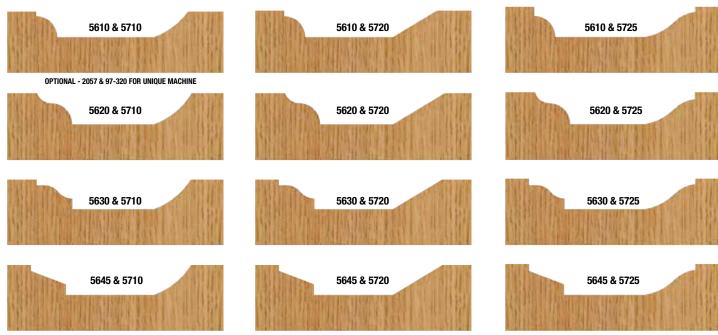

## **STILE & PANEL COMBINATION PROFILES**

## **Whiteside Machine**

The tooling on this page is designed to give the illusion of raised panel door construction in MDF and solid panel doors. When used individually these bits produce a nice, simple raised panel effect in one pass. Or use one of the "Panel" bits in conjunction with one of the "Stile" bits to create a more authentic raised panel reveal. Many different combinations are possible. See bottom of page.