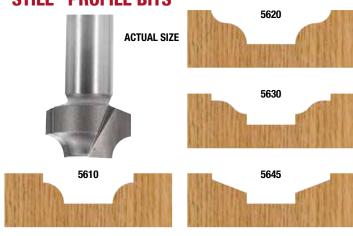

## "STILE" PROFILE BITS

|      | "PANEL" PRUFILE BITS |                                                                                                                                                                                                                                                                                                                                                                                                                                                                                                                                                                                                                                                                                                                                                                                                                                                                                                                                                                                                                                                                                                                                                                                                                                                                                                                                                                                                                                                                                                                                                                                                                                                                                                                                                                                                                                                                                                                                                                                                                                                                                                                                |
|------|----------------------|--------------------------------------------------------------------------------------------------------------------------------------------------------------------------------------------------------------------------------------------------------------------------------------------------------------------------------------------------------------------------------------------------------------------------------------------------------------------------------------------------------------------------------------------------------------------------------------------------------------------------------------------------------------------------------------------------------------------------------------------------------------------------------------------------------------------------------------------------------------------------------------------------------------------------------------------------------------------------------------------------------------------------------------------------------------------------------------------------------------------------------------------------------------------------------------------------------------------------------------------------------------------------------------------------------------------------------------------------------------------------------------------------------------------------------------------------------------------------------------------------------------------------------------------------------------------------------------------------------------------------------------------------------------------------------------------------------------------------------------------------------------------------------------------------------------------------------------------------------------------------------------------------------------------------------------------------------------------------------------------------------------------------------------------------------------------------------------------------------------------------------|
| 5620 |                      |                                                                                                                                                                                                                                                                                                                                                                                                                                                                                                                                                                                                                                                                                                                                                                                                                                                                                                                                                                                                                                                                                                                                                                                                                                                                                                                                                                                                                                                                                                                                                                                                                                                                                                                                                                                                                                                                                                                                                                                                                                                                                                                                |
| 5630 |                      | ACTUAL SIZE 5710                                                                                                                                                                                                                                                                                                                                                                                                                                                                                                                                                                                                                                                                                                                                                                                                                                                                                                                                                                                                                                                                                                                                                                                                                                                                                                                                                                                                                                                                                                                                                                                                                                                                                                                                                                                                                                                                                                                                                                                                                                                                                                               |
| 5645 | 5720                 | 5725                                                                                                                                                                                                                                                                                                                                                                                                                                                                                                                                                                                                                                                                                                                                                                                                                                                                                                                                                                                                                                                                                                                                                                                                                                                                                                                                                                                                                                                                                                                                                                                                                                                                                                                                                                                                                                                                                                                                                                                                                                                                                                                           |
|      | Contract of the last | Charles of the Control of the Contro |

HDANEL II DDOELLE DITC

| Part #     | Style       | Large<br>Dia. | Overall<br>Length |  |  |
|------------|-------------|---------------|-------------------|--|--|
| 1/2" SHANK |             |               |                   |  |  |
| 5610       | Bead        | 7/8"          | 2-1/2"            |  |  |
| 5620       | Traditional | 1-1/4"        | 2-1/2"            |  |  |
| 5630       | Ogee        | 1-1/4"        | 2-1/2"            |  |  |
| 5645       | Straight    | 1-1/4"        | 2-1/2"            |  |  |