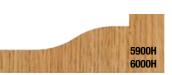

| Part #              | Large<br>Dia. | # of<br>Wings |  |  |
|---------------------|---------------|---------------|--|--|
| 1/2" SHANK - 2 Wing |               |               |  |  |
| 5900A               | 3-1/4"        | 2             |  |  |
| 5900B               | 3-1/4"        | 2             |  |  |
| 5900C               | 3-1/4"        | 2             |  |  |
| 5900E               | 3-1/4"        | 2             |  |  |
| 5900F               | 3-1/4"        | 2             |  |  |
| 5900G               | 3-1/4"        | 2             |  |  |
| 5900H               | 3-1/4"        | 2             |  |  |
|                     |               |               |  |  |

| Part #              | Large<br>Dia. | # of<br>Wings |  |  |
|---------------------|---------------|---------------|--|--|
| 1/2" SHANK - 3 Wing |               |               |  |  |
| 6000A               | 3-3/8"        | 3             |  |  |
| 6000B               | 3-3/8"        | 3             |  |  |
| 6000C               | 3-3/8"        | 3             |  |  |
| 6000E               | 3-3/8"        | 3             |  |  |
| 6000F               | 3-3/8"        | 3             |  |  |
| 6000G               | 3-3/8"        | 3             |  |  |
| 6000H               | 3-3/8"        | 3             |  |  |