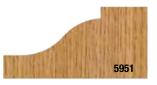

| Part #     | Pattern   | Cutting<br>Length | Large<br>Dia. |  |  |
|------------|-----------|-------------------|---------------|--|--|
| 1/2" SHANK |           |                   |               |  |  |
| 5950       | Cove      | 1/2"              | 2-1/2"        |  |  |
| 5951       | Ogee      | 5/8"              | 2-1/2"        |  |  |
| 5952       | Angle     | 5/8"              | 2-1/2"        |  |  |
| 5953       | Classical | 5/8"              | 2-1/2"        |  |  |
| 5954       | Ogee Bead | 5/8"              | 2-1/2"        |  |  |