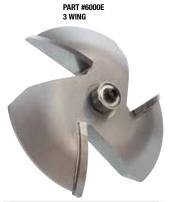

#### **LARGE RAISED PANEL BITS**

5900A

6000A

**Ball Bearing Guide** 

Two Wing OR

**Three Wing** 

PART #5900B

|                       | William Committee |
|-----------------------|-------------------|
| Middle and the second | 5900B             |
|                       | 6000B             |

| Part #              | Large<br>Dia. | # of<br>Wings |  |  |
|---------------------|---------------|---------------|--|--|
| 1/2" SHANK - 3 Wing |               |               |  |  |
| 6000A               | 3-3/8"        | 3             |  |  |
| 6000B               | 3-3/8"        | 3             |  |  |
| 6000C               | 3-3/8"        | 3             |  |  |
| 6000E               | 3-3/8"        | 3             |  |  |
| 6000F               | 3-3/8"        | 3             |  |  |
| 6000G               | 3-3/8"        | 3             |  |  |
| 6000H               | 3-3/8"        | 3             |  |  |