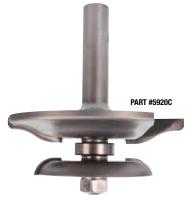

#### **LARGE RAISED PANEL BITS**

5900A

6000A

**Ball Bearing Guide** 

Two Wing OR

**Three Wing** 

PART #5900B

|                       | William Committee |
|-----------------------|-------------------|
| Middle and the second | 5900B             |
|                       | 6000B             |