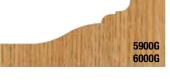

| Part #              | Large<br>Dia. | # of<br>Wings |  |  |
|---------------------|---------------|---------------|--|--|
| 1/2" SHANK - 2 Wing |               |               |  |  |
| 5900A               | 3-1/4"        | 2             |  |  |
| 5900B               | 3-1/4"        | 2             |  |  |
| 5900C               | 3-1/4"        | 2             |  |  |
| 5900E               | 3-1/4"        | 2             |  |  |
| 5900F               | 3-1/4"        | 2             |  |  |
| 5900G               | 3-1/4"        | 2             |  |  |
| 5900H               | 3-1/4"        | 2             |  |  |
|                     |               |               |  |  |

| Part #              | Large<br>Dia. | # of<br>Wings |  |  |
|---------------------|---------------|---------------|--|--|
| 1/2" SHANK - 3 Wing |               |               |  |  |
| 6000A               | 3-3/8"        | 3             |  |  |
| 6000B               | 3-3/8"        | 3             |  |  |
| 6000C               | 3-3/8"        | 3             |  |  |
| 6000E               | 3-3/8"        | 3             |  |  |
| 6000F               | 3-3/8"        | 3             |  |  |
| 6000G               | 3-3/8"        | 3             |  |  |
| 6000H               | 3-3/8"        | 3             |  |  |