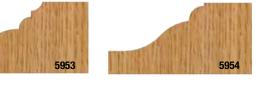

## **Ball Bearing Guide**

These bits cut a 1" wide pattern and are often used for general edge profiles in addition to raised panels. They can be used with any of the full size Stile and Rail bits shown on Page 28.

| Part #     | Pattern   | Cutting<br>Length | Large<br>Dia. |  |  |
|------------|-----------|-------------------|---------------|--|--|
| 1/2" SHANK |           |                   |               |  |  |
| 5950       | Cove      | 1/2"              | 2-1/2"        |  |  |
| 5951       | Ogee      | 5/8"              | 2-1/2"        |  |  |
| 5952       | Angle     | 5/8"              | 2-1/2"        |  |  |
| 5953       | Classical | 5/8"              | 2-1/2"        |  |  |
| 5954       | Ogee Bead | 5/8"              | 2-1/2"        |  |  |