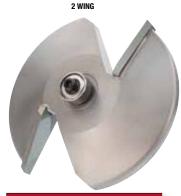

## **LARGE RAISED PANEL BITS with BACK CUTTER**

#### 2 Wing (2+2) - Ball Bearing Guide

This Panel Bit with Back Cutter allows you to cut the Front Reveal and the optional Back Cut at the same time, guaranteeing a 1/4" tongue in the process.

| Large<br>Dia. |  |  |
|---------------|--|--|
| 1/2" SHANK    |  |  |
| 3-1/4"        |  |  |
| 3-1/4"        |  |  |
| 3-1/4"        |  |  |
|               |  |  |