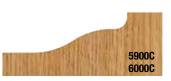

| Part #              | Large<br>Dia. | # of<br>Wings |  |  |
|---------------------|---------------|---------------|--|--|
| 1/2" SHANK - 2 Wing |               |               |  |  |
| 5900A               | 3-1/4"        | 2             |  |  |
| 5900B               | 3-1/4"        | 2             |  |  |
| 5900C               | 3-1/4"        | 2             |  |  |
| 5900E               | 3-1/4"        | 2             |  |  |
| 5900F               | 3-1/4"        | 2             |  |  |
| 5900G               | 3-1/4"        | 2             |  |  |
| 5900H               | 3-1/4"        | 2             |  |  |
|                     |               |               |  |  |

| Part #              | Large<br>Dia. | # of<br>Wings |  |  |
|---------------------|---------------|---------------|--|--|
| 1/2" SHANK - 3 Wing |               |               |  |  |
| 6000A               | 3-3/8"        | 3             |  |  |
| 6000B               | 3-3/8"        | 3             |  |  |
| 6000C               | 3-3/8"        | 3             |  |  |
| 6000E               | 3-3/8"        | 3             |  |  |
| 6000F               | 3-3/8"        | 3             |  |  |
| 6000G               | 3-3/8"        | 3             |  |  |
| 6000H               | 3-3/8"        | 3             |  |  |