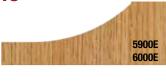

#### **LARGE RAISED PANEL BITS**

5900A

6000A

**Ball Bearing Guide** 

Two Wing OR

**Three Wing** 

PART #5900B

|                       | William Committee |
|-----------------------|-------------------|
| Middle and the second | 5900B             |
|                       | 6000B             |

| Part #              | Large<br>Dia. | # of<br>Wings |  |  |
|---------------------|---------------|---------------|--|--|
| 1/2" SHANK - 2 Wing |               |               |  |  |
| 5900A               | 3-1/4"        | 2             |  |  |
| 5900B               | 3-1/4"        | 2             |  |  |
| 5900C               | 3-1/4"        | 2             |  |  |
| 5900E               | 3-1/4"        | 2             |  |  |
| 5900F               | 3-1/4"        | 2             |  |  |
| 5900G               | 3-1/4"        | 2             |  |  |
| 5900H               | 3-1/4"        | 2             |  |  |
|                     |               |               |  |  |

| Part #              | Large<br>Dia. | # of<br>Wings |  |  |
|---------------------|---------------|---------------|--|--|
| 1/2" SHANK - 3 Wing |               |               |  |  |
| 6000A               | 3-3/8"        | 3             |  |  |
| 6000B               | 3-3/8"        | 3             |  |  |
| 6000C               | 3-3/8"        | 3             |  |  |
| 6000E               | 3-3/8"        | 3             |  |  |
| 6000F               | 3-3/8"        | 3             |  |  |
| 6000G               | 3-3/8"        | 3             |  |  |
| 6000H               | 3-3/8"        | 3             |  |  |