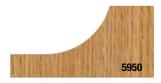

| Part #     | Pattern   | Cutting<br>Length | Large<br>Dia. |  |  |
|------------|-----------|-------------------|---------------|--|--|
| 1/2" SHANK |           |                   |               |  |  |
| 5950       | Cove      | 1/2"              | 2-1/2"        |  |  |
| 5951       | Ogee      | 5/8"              | 2-1/2"        |  |  |
| 5952       | Angle     | 5/8"              | 2-1/2"        |  |  |
| 5953       | Classical | 5/8"              | 2-1/2"        |  |  |
| 5954       | Ogee Bead | 5/8"              | 2-1/2"        |  |  |