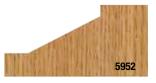

| Part #     | Pattern   | Cutting<br>Length | Large<br>Dia. |  |  |
|------------|-----------|-------------------|---------------|--|--|
| 1/2" SHANK |           |                   |               |  |  |
| 5950       | Cove      | 1/2"              | 2-1/2"        |  |  |
| 5951       | Ogee      | 5/8"              | 2-1/2"        |  |  |
| 5952       | Angle     | 5/8"              | 2-1/2"        |  |  |
| 5953       | Classical | 5/8"              | 2-1/2"        |  |  |
| 5954       | Ogee Bead | 5/8"              | 2-1/2"        |  |  |