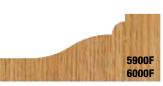

#### **LARGE RAISED PANEL BITS**

5900A

6000A

**Ball Bearing Guide** 

Two Wing OR

**Three Wing** 

PART #5900B

|                       | William Committee |
|-----------------------|-------------------|
| Middle and the second | 5900B             |
|                       | 6000B             |

| Part #              | Large<br>Dia. | # of<br>Wings |  |  |
|---------------------|---------------|---------------|--|--|
| 1/2" SHANK - 2 Wing |               |               |  |  |
| 5900A               | 3-1/4"        | 2             |  |  |
| 5900B               | 3-1/4"        | 2             |  |  |
| 5900C               | 3-1/4"        | 2             |  |  |
| 5900E               | 3-1/4"        | 2             |  |  |
| 5900F               | 3-1/4"        | 2             |  |  |
| 5900G               | 3-1/4"        | 2             |  |  |
| 5900H               | 3-1/4"        | 2             |  |  |
|                     |               |               |  |  |

| Part #              | Large<br>Dia. | # of<br>Wings |  |  |
|---------------------|---------------|---------------|--|--|
| 1/2" SHANK - 3 Wing |               |               |  |  |
| 6000A               | 3-3/8"        | 3             |  |  |
| 6000B               | 3-3/8"        | 3             |  |  |
| 6000C               | 3-3/8"        | 3             |  |  |
| 6000E               | 3-3/8"        | 3             |  |  |
| 6000F               | 3-3/8"        | 3             |  |  |
| 6000G               | 3-3/8"        | 3             |  |  |
| 6000H               | 3-3/8"        | 3             |  |  |