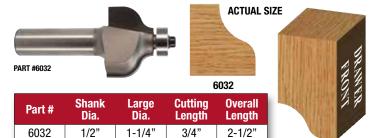

### WINDOW SILL EDGE/FINGER PULL

Originally designed to cut the front edge of window sills, this bit has also become popular for making a rounded finger edge on both drawers and door edges. Use with a router fence or add a shank mounted bearing for following a straight edge or template.