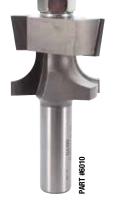

# **Complete Edge**

6010

**ACTUAL SIZE** 

| Part #     | Large<br>Dia. | Cutting<br>Length | Style          |  |  |  |
|------------|---------------|-------------------|----------------|--|--|--|
| 1/2" SHANK |               |                   |                |  |  |  |
| 6010       | 1-3/8"        | 1-1/8"            | Recessed Doors |  |  |  |
| 6015       | 1-1/2"        | 7/8"              | Finger Pull    |  |  |  |
| 6016       | 1-5/8"        | 15/16"            | Reversible     |  |  |  |