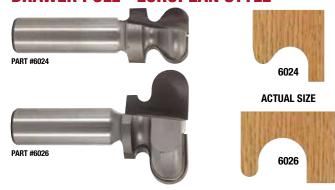

## **DRAWER PULL - EUROPEAN STYLE**

| Part #     | Large<br>Radius | Large<br>Dia. | Cutting<br>Length | Overall<br>Length |  |  |  |
|------------|-----------------|---------------|-------------------|-------------------|--|--|--|
| 1/2" SHANK |                 |               |                   |                   |  |  |  |
| 6024       | 3/16"           | 3/4"          | 7/8"              | 2-3/8"            |  |  |  |
| 6026       | 1/4"            | 1-1/2"        | 13/16"            | 2-3/8"            |  |  |  |