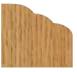

## DRAWER EDGE FINGER PULL

Produces a nice smooth finger grip primarily used on the bottom edge of drawer fronts. Also used as a finger pull on cabinet doors where no edge pattern is needed on the front face.