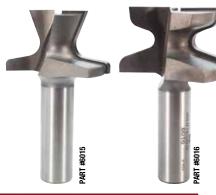

# **Complete Edge**

6010

**ACTUAL SIZE** 

| Part #     | Large<br>Dia. | Cutting<br>Length | Style          |  |  |  |
|------------|---------------|-------------------|----------------|--|--|--|
| 1/2" SHANK |               |                   |                |  |  |  |
| 6010       | 1-3/8"        | 1-1/8"            | Recessed Doors |  |  |  |
| 6015       | 1-1/2"        | 7/8"              | Finger Pull    |  |  |  |
| 6016       | 1-5/8"        | 15/16"            | Reversible     |  |  |  |