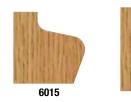

# **Complete Edge**

6010

**ACTUAL SIZE** 

| Part #     | Large<br>Dia. | Cutting<br>Length | Style          |  |  |  |
|------------|---------------|-------------------|----------------|--|--|--|
| 1/2" SHANK |               |                   |                |  |  |  |
| 6010       | 1-3/8"        | 1-1/8"            | Recessed Doors |  |  |  |
| 6015       | 1-1/2"        | 7/8"              | Finger Pull    |  |  |  |
| 6016       | 1-5/8"        | 15/16"            | Reversible     |  |  |  |