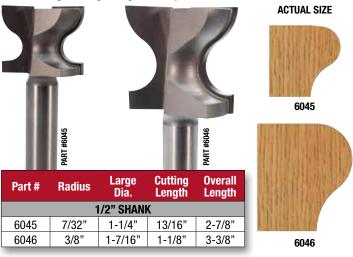

### WINDOW SILL EDGE/FINGER PULL

Originally designed to cut the front edge of window sills, this bit has also become popular for making a rounded finger edge on both drawers and door edges. Use with a router fence or add a shank mounted bearing for following a straight edge or template.

Use bearing (B16 for #6045, B18 for #6046) and Lock Collar (LC-1/2) on shank for template work.