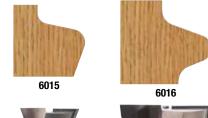

# **Complete Edge**

6010

**ACTUAL SIZE** 

| Part #     | Large<br>Dia. | Cutting<br>Length | Style          |  |  |  |
|------------|---------------|-------------------|----------------|--|--|--|
| 1/2" SHANK |               |                   |                |  |  |  |
| 6010       | 1-3/8"        | 1-1/8"            | Recessed Doors |  |  |  |
| 6015       | 1-1/2"        | 7/8"              | Finger Pull    |  |  |  |
| 6016       | 1-5/8"        | 15/16"            | Reversible     |  |  |  |