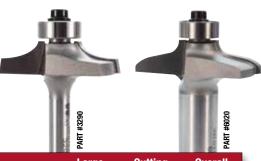

### **Front Face Edge**

These bits cut a decorative profile along the front face of the door edge while leaving most of the edge straight. Their shallow design works well with concealed European style cup hinges. Many of our other edge profile bits (pg 19-20) also make great door edges. (Deeper profiles may not be compatible with European style cup hinges).

| Large<br>Dia. | Cutting<br>Length                                 | Overall<br>Length                                                                                                                                                                                                    |  |  |  |  |  |
|---------------|---------------------------------------------------|----------------------------------------------------------------------------------------------------------------------------------------------------------------------------------------------------------------------|--|--|--|--|--|
| 1/4" SHANK    |                                                   |                                                                                                                                                                                                                      |  |  |  |  |  |
| 1-3/8"        | 3/8"                                              | 1-7/8"                                                                                                                                                                                                               |  |  |  |  |  |
| 1/2" SHANK    |                                                   |                                                                                                                                                                                                                      |  |  |  |  |  |
| 1-3/8"        | 3/8"                                              | 2"                                                                                                                                                                                                                   |  |  |  |  |  |
| 1-9/16"       | 3/8"                                              | 2-1/4"                                                                                                                                                                                                               |  |  |  |  |  |
| 1-3/4"        | 3/8"                                              | 2-1/4"                                                                                                                                                                                                               |  |  |  |  |  |
| 1-3/4"        | 3/8"                                              | 2-1/4"                                                                                                                                                                                                               |  |  |  |  |  |
| 1-3/4"        | 3/8"                                              | 2-1/4"                                                                                                                                                                                                               |  |  |  |  |  |
|               | 1/4" S 1-3/8" 1/2" S 1-3/8" 1-9/16" 1-3/4" 1-3/4" | Dia.         Length           1/4" SHANK           1-3/8"         3/8"           1/2" SHANK           1-3/8"         3/8"           1-9/16"         3/8"           1-3/4"         3/8"           1-3/4"         3/8" |  |  |  |  |  |

#### **ACTUAL SIZE**

3290 & 3292

6021

6023